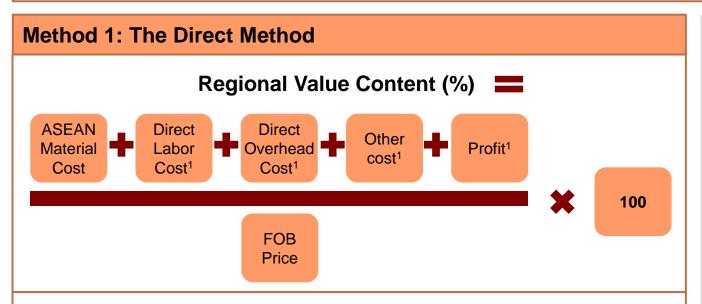

## 3 Method 1: Regional Value Content (RVC) – Direct Method

There are two methods to calculate your product's Regional Value Content – it is up to the discretion of the exporter to decide which method to apply

RVC = [100+50+75+25+50/500]x100%

RVC = 60%

1) Refers to cost and profit that are incurred in ASEAN Member States only

#### **Definitions**

- ASEAN Material Cost CIF value of originating materials, parts, or goods in the production of the goods
- Direct Labor Cost –
  wages, remuneration,
  employee benefits
  associated with
  manufacturing
- Direct Overhead cost real property process associated with production, leasing and interest for plant and equipment, utilities, R&D, inspection and testing of materials
- FOB Price shall be determined by adding value of material, production cost, profit and other cost