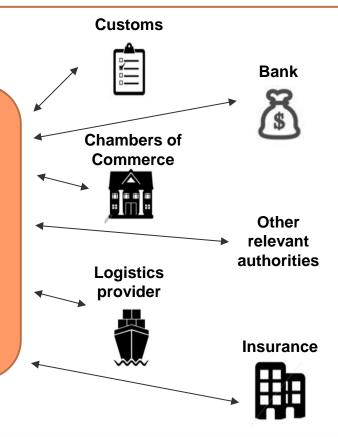

nformation, and decision-making

#### **Regional Level**

## Realization of an ASEAN Single Window

Integrate the National Single Windows of all member states into one unified system to better facilitate trade across the region



## **How does the National Single Window work?**

### In summary

Instead of submitting different forms and information to multiple agencies to get a shipment of goods cleared, a trader would **only need to submit all the information to one agency** 

Trader **submits all shipment information once** to the Single Window



Single Window pushes back all responses from relevant agencies. All-positive response means cargo is cleared

## National Single Window

- Select, sort, filter information
- Route information to relevant agencies
- Return responses to traders



SOURCE: USAID Page 37

## **How can NSW expedite customs procedure – Singapore Case Example**

| Characteristics              | Previous Manual<br>Process                                                                | With TradeNet<br>(Singapore NSW)                                                                      |
|------------------------------|-------------------------------------------------------------------------------------------|-------------------------------------------------------------------------------------------------------|
| Submission of documents      | <ul><li>By dispatch clerks</li><li>During office hours only</li></ul>                     | <ul><li>From anywhere<br/>(online)</li><li>24 hours daily</li></ul>                                   |
| Copies of docu