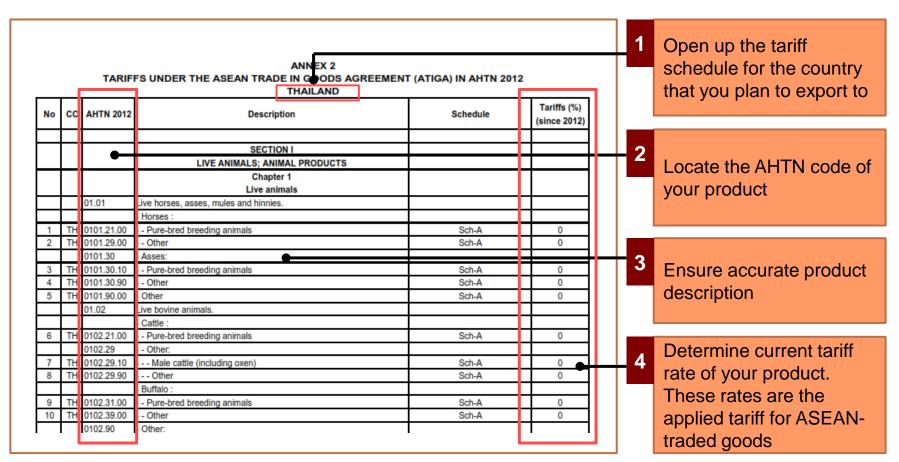

## How do I locate the tariff rate that my product is subjected to in the tariff schedule?

**To download the tariff schedules** for each ASEAN Member States (amended in 2012)<sup>1</sup>, please visit: http://www.asean.org/asean-economic-community/asean-free-trade-area-afta-council/agreements-declarations/

<sup>1</sup> The tariff schedules provide information on the official tariff rates applied in each AMS. Individual exceptions may be made on a case-by-case basis for specific goods. For more detailed information on specific products, it is advised to contact the relevant authorities in the respective AMS