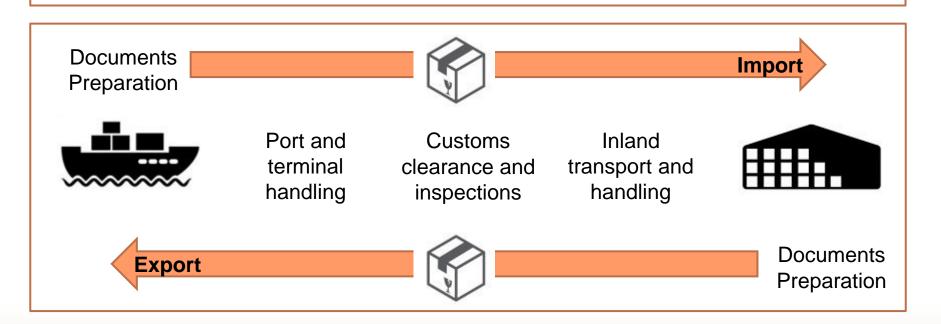

the activities, practices and formalities involved in collecting, presenting, communicating and processing data and other information required for the movement of goods in international trade"





"The avoidance of unnecessary trade restrictiveness...achieved by applying modern techniques and technologies, while improving the quality of controls in an internationally harmonized manner."

### **Trading Across Borders**

#### **Key stages**

- The process of trading across borders can be broken down into four key stages:
  - (1) Documents preparation
  - (2) Port and terminal handling
  - (3) Customs clearance and inspections and
  - (4) Inland transport and handling
- The export-import procedures for each AMS varies slightly although there are regional initiatives to integrate procedures



## According to the Doing Business Survey, customs procedures amongst member states are time consuming, especially in preparing documentation

|                           | Export Procedures                                 |                       | Import Procedure                                  | 0/                    |                                    |
|---------------------------|---------------------------------------------------|-----------------------|---------------------------------------------------|-----------------------|------------------------------------|
| (Data as of<br>June 2014) | Document preparation and customs clearance (days) | Time to export (days) | Document preparation and customs clearance (days) | Time to import (days) | Average % time spent in processing