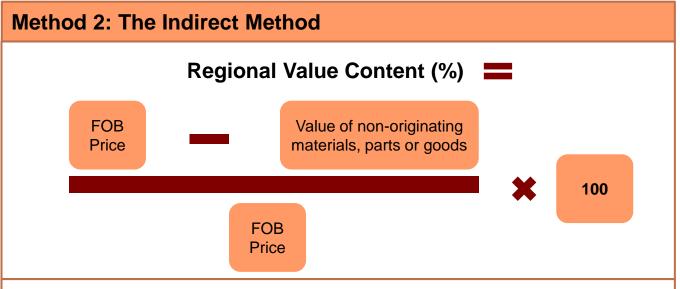

## 3 Method 2: Regional Value Content (RVC) – Indirect Method

There are two methods to calculate your product's Regional Value Content – it is up to the discretion of the exporter to decide which method to apply

RVC = [(500-200)/500]x100%

RVC = 60%

#### **Definitions**

- FOB Price shall be determined by adding value of material, production cost, profit and other cost
- Value of non originating materials, parts of goods – CIF value at the time of importation or the earliest price paid for goods of undetermined origin in territory of ASEAN member state