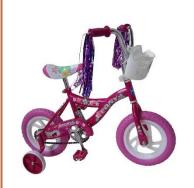

### Example:

Consider that for each bicycle a company produces, the manufacturer imports \$100 worth of material from Thailand, and \$200 worth of material from France. Labor cost is \$50, while overhead cost comes to \$75. The manufacturer makes a profit of \$25 a bike, and shipping and all other cost comes to \$50. The FOB value of the bicycle is \$500 apiece.

RVC = [100+50+75+25+50/500]x100%

RVC = 60%

1) Refers to cost and profit that are incurred in ASEAN Member States only

### **Example:**

Consider that for each bicycle a company produces, the manufacturer imports \$100 worth of material from Thailand, and \$200 worth of material from France. Labor cost is \$50, while overhead cost comes to \$75. The manufacturer makes a profit of \$25 a bike, and shipping and all other cost comes to \$50. The FOB value of the bicycle is \$500 apiece.

RVC = [(500-200)/500]x100%

RVC = 60%