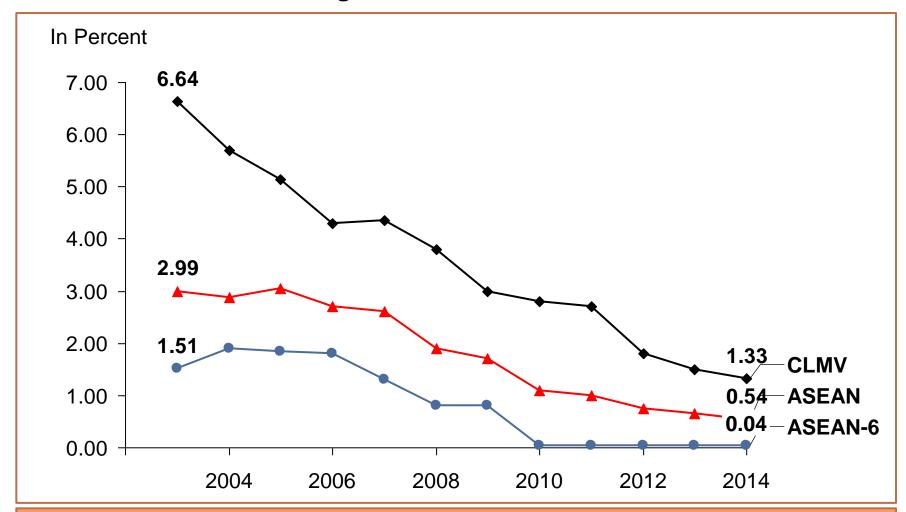

### Trend of intra-ASEAN average tariff rate, 2003-2014

The average intra-ASEAN tariff rate in ASEAN-6 has decreased to nearly zero percent since 2010, while the regional average is around 0.5%. In ASEAN-6 countries, more than 99% of ASEAN goods are subjected to zero percent tariff rate.