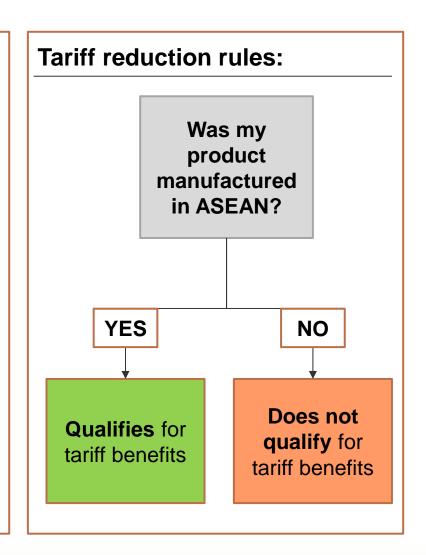

## The purpose of ROO is to determine whether a product originates from ASEAN – which is required in order to benefit from ATIGA tariff reductions

### **Basic concept of Rules of Origin:**

- Only goods manufactured within an ASEAN member state can benefit from the tariff reduction / elimination. This is known as "Rules of Origin".
- A product is said to be manufactured from a particular country if it meets one of two conditions:
  - 1) It was wholly produced in that country, or
  - It was partially produced in that country, provided it meets certain conditions